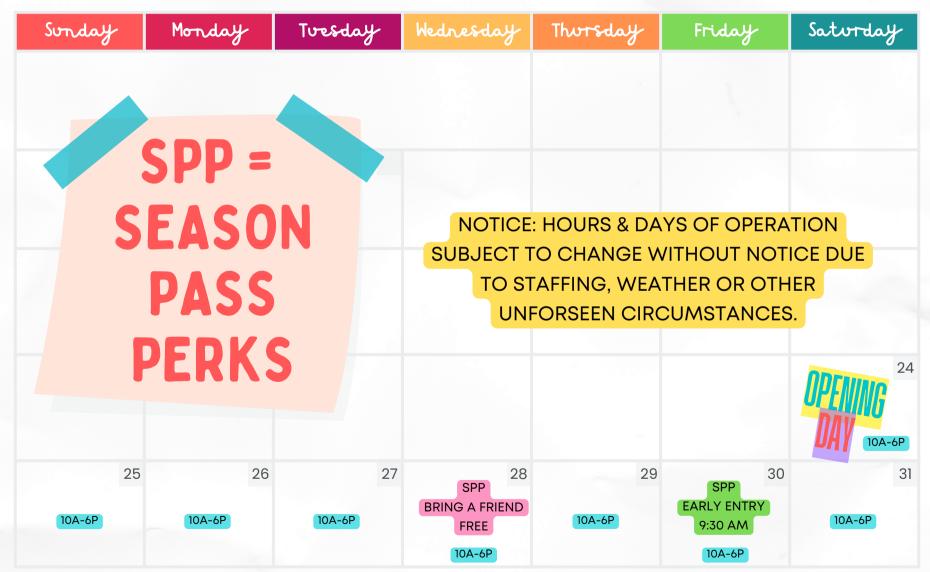

| Sunday                      | Monday | Tuesday | Wedresday                   | Thursday      | Friday                    | Saturday |
|-----------------------------|--------|---------|-----------------------------|---------------|---------------------------|----------|
| 1                           | 2      | 3       | 4                           | 5             | 6                         | 7        |
| 10A-6P                      | 10A-6P | 10A-6P  | 10A-6P                      | 10A-6P        | 10A-6P                    | 10A-6P   |
| 8                           | 9      | 10      | 11<br>SPP<br>BRING A FRIEND | 12            | 13<br>SPP<br>EARLY ENTRY  | 14       |
| 10A-6P                      | 10A-6P | 10A-6P  | FREE<br>10A-6P              | 10A-6P        | 9:30 AM<br>10A-6P         | 10A-6P   |
| 15                          | 16     | 17      | 18                          | 19            | 20<br>SPP<br>WAVE POOL    | 21       |
| 10A-6P                      | 10A-6P | 10A-6P  | 10A-6P                      | 10A-6P        | PARTY 6:30-8:30P          | 10A-6P   |
| 22<br>SPP<br>EARLY ENTRY    | 23     | 24      | 25<br>SPP<br>BRING A FRIEND | 26            | 27                        | 28       |
| 9:30 AM                     | 10A-6P | 10A-6P  | FREE<br>10A-6P              | 10A-6P        | 10A-6P                    | 10A-6P   |
| 29<br>SPP<br>BRING A FRIEND | 30     |         |                             |               | ON SUBJECT TO             |          |
| FREE                        | 10A-6P | WITH    |                             | UE TO STAFFIN | G, WEATHER OF<br>STANCES. | ROTHER   |